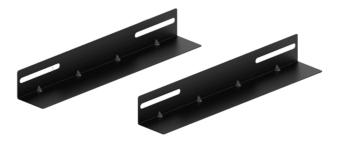

## 19" I-rail set for WPR, OPR and HPR series

## Highlights:

- 1.2 mm thick cold rolled steel frame
- Adjustable mounting distance
- · Provides support for heavy equipment
- Black powder coated finish with fine structure

A 19" L-Rail set made of 1,2 mm thick cold rolled steel with a black structural powder coating. The rail provides extra support when mounting heavy equipment and the mounting distance can be adjusted to your needs. For use with WPR, OPR3xxA and HPR series only.