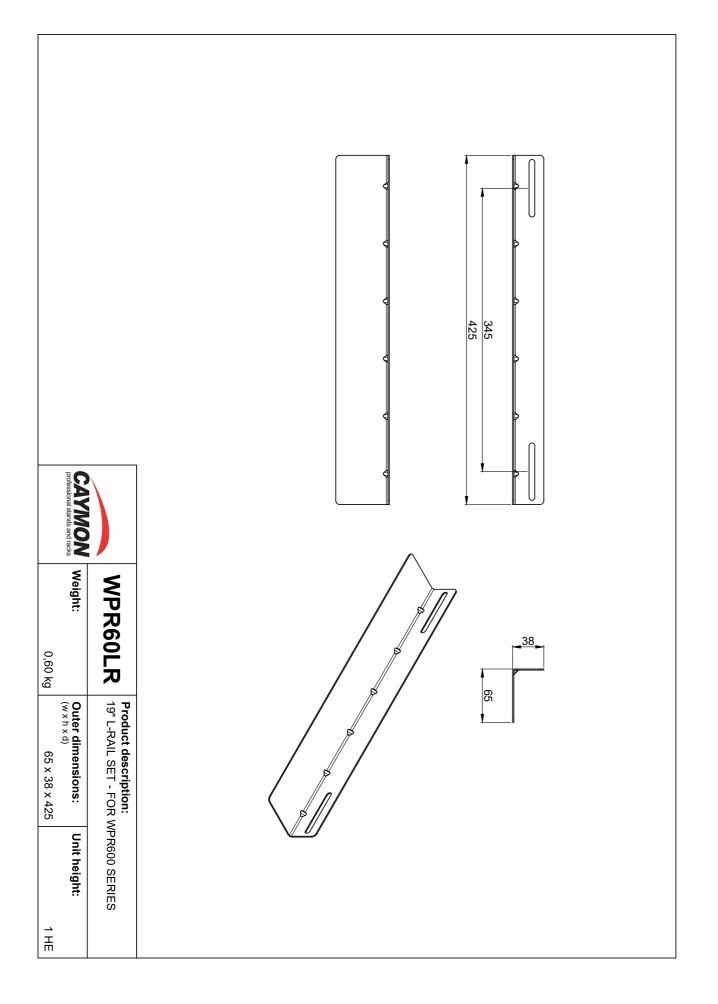

## **Product Features:**

| Dimensions | 65 x 38 x 425 mm (W x H x D) |
|------------|------------------------------|
| Weight     | 0.60 kg                      |
| Max. load  | 20 kg                        |