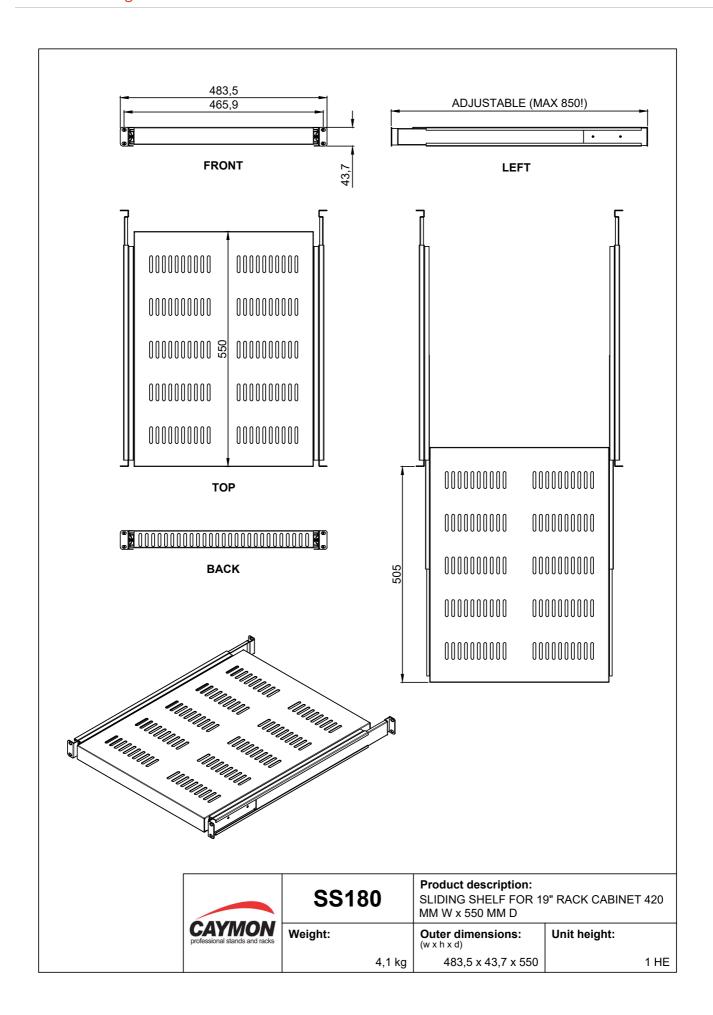

## Sliding shelf for 19" rack cabinet

A 19" sliding shelf made of steel with a thickness of 1,2 mm with a black structural powder coating. The shelf can be used to store equipment which doesn't contain a standard 19" mounting fixture or equipment that needs to be accessed frequently. The SS1xx series sliding shelves come equipped with improved rails for an even larger extension. These smooth sliding shelves provide easy access and secure storage for your custom equipment.

Please note: Maximum extension for the in depth adjustable side brackets is 850mm!

## Variants:

· SS180/B - Black version