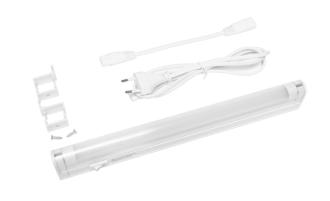

## Highlights:

- Warm white 3000K
- · compact size 30cm
- · 4 Watt power consumption

The RLU30 IS a very compact light source that can easily be mounted in the back of a rack built for a clear overview while installing or maintaining the installation. The light source is implemented in a T5, 30 cm LED enclosure that will provide an energy efficient and omnidirectional spread of 3000K warm light. Equipped with a power in- and output makes it possible to connect multiple RLU30 light sources in a chain (power connection cables included).