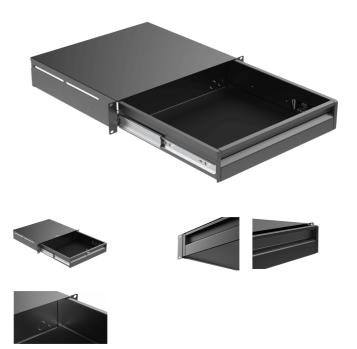

The RDx20x series of 19" rack drawers comes available in 1U, 2U and 3U unit heights with and without lock. The chassis is constructed of 1,5 mm thick cold rolled steel, while the tray is finished in 1,2 mm thick cold rolled steel. They feature full extension 3 section drawer rails, pushout holes on the back of the tray for cable insertion, a rubber anti slip liner, a full-width handle and optional back supports (RD2S) for increased load capacity (only 2U and 3U).

## **Product Features:**

| Dimensions |        | 483 x 88.1 x 393 mm (W x H x D)     |
|------------|--------|-------------------------------------|
|            | Inside | 400.6 x 82.4 x 367.4 mm (W x H x D) |
| Weight     |        | 6.55 kg                             |
| Max. load  |        | 20 kg                               |
|            |        | 40 kg (with back supports)          |