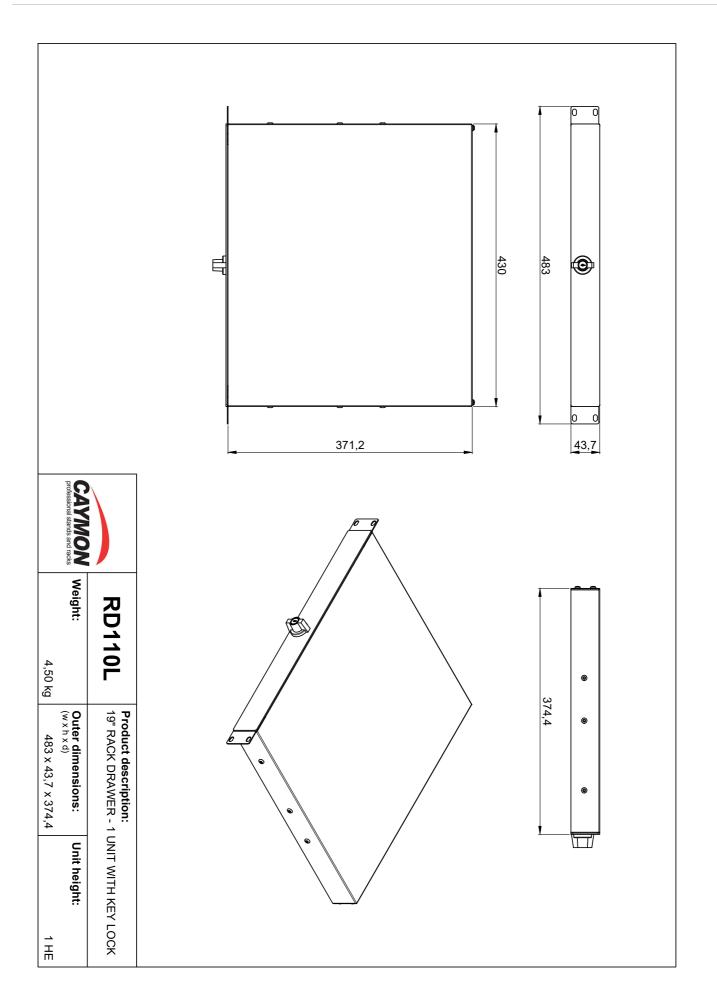

## Product Features:

| Unit height |         | 1 HE                              |
|-------------|---------|-----------------------------------|
| Dimensions  | Outside | 43.7 x 483 x 374.4 mm (W x H x D) |
|             | Inside  | 38.5 x 399 x 350 mm (W x H x D)   |
| Weight      |         | 4.5 kg                            |
| Colours     |         | Black (RAL9004)                   |