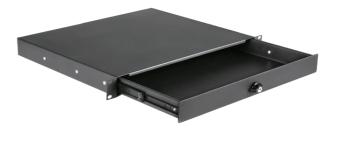

## Highlights:

- Stores up to 1 units of 19" Equipment belongings
- Full extension ball bearing drawer slide
- Drawer slide coupling allowing removal
- 1.8 mm front, 1.5 mm frame and 1.2 mm tray plate thickness
- Solid steel construction
- Wing knob key lock

The RD110L is a single rackspace 19" rack drawer constructed of cold rolled steel, finished in a black (RAL 9004) powder coating. The fine structured finish guarantees a high scratch resistance, while the construction composed of a 1.5 mm frame, 1.8 mm front panel and 1.2 mm tray offers an optimal strength and stability.

These rack drawers can be used for storage of any belongings related to the rack mounted equipment, such as: cables, remote controls, instruction manuals, etc.

The high quality full extension ball bearing drawer slide with decoupling mechanism allows removal of the drawer.