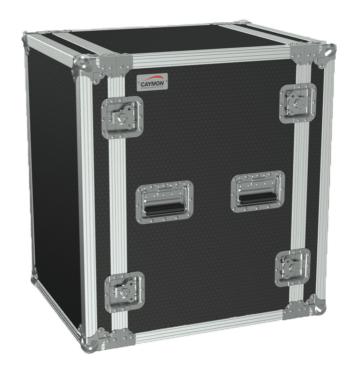

## FC116 19" flightcase - 16HE - 507mm depth

The FC116 is a 16 unit professional double cover flightcase compliant to the ANSI/EIA RS-310D, DIN41491 and IEC60297 standards for 19" equipment installation. The construction is made out of high quality 9 mm plywood covered by a ProShield™ top layer, offering optimal protection for your equipment. Both front and back lids are detachable, allowing instant access to both controls and connections of your equipment. Mounting of the equipment can be done using the perforated rack rail with punched square holes for use with snap-in cage nuts, while the dual structure allows installation of horizontal supports for heavy equipment. Superior durability and handling convenience is guaranteed through Penn-Elcom® hardware such as heavy-duty ball corners, rivet protected recessed flip handles and MOL™ type butterfly latches.