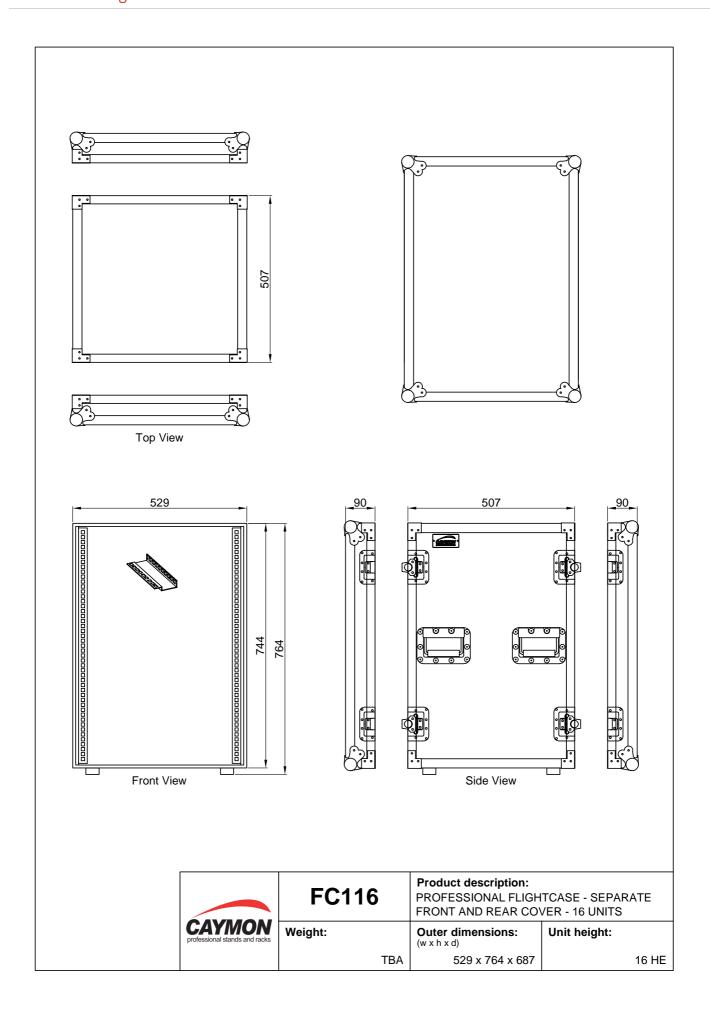

## **Product Features:**

| Dimensions        |          | 529 x 744 x 687 mm (W x H x D) (excl. rubber feet) |
|-------------------|----------|----------------------------------------------------|
| Unit height       |          | 16 HE                                              |
| Tunnel depth      |          | 507 mm (excl. covers)                              |
| Max. usable depth |          | 482 mm                                             |
| Weight            |          | 32.620 kg                                          |
| Construction      |          | 9 mm high-quality plywood                          |
| Finish            |          | ProShield™ top layer                               |
| Handles           |          | 4 x Medium heavy-duty (Penn Elcom H7154Z)          |
| Latches           |          | 8 x Medium MOL™ (Penn Elcom L907/928/10)           |
| Accessories       | Optional | KM600 - M6 Cage nuts                               |
|                   |          | KS600 - M6 x 16 mm bolt DIN7985 Black              |
|                   |          | KM500 - M5 Cage nuts                               |
|                   |          | KS500 - M5 x 16 mm bolt DIN7985 Black              |
|                   |          | SPR60LR - L-rail (horizontal support)              |
|                   |          | FCB104 - Caster board (530 x 560 mm)               |
|                   |          | BSFxxx - 19" blind panels (1 to 6U)                |
|                   |          | BSVxxx - 19" ventilated blind panels (1 to 6U)     |