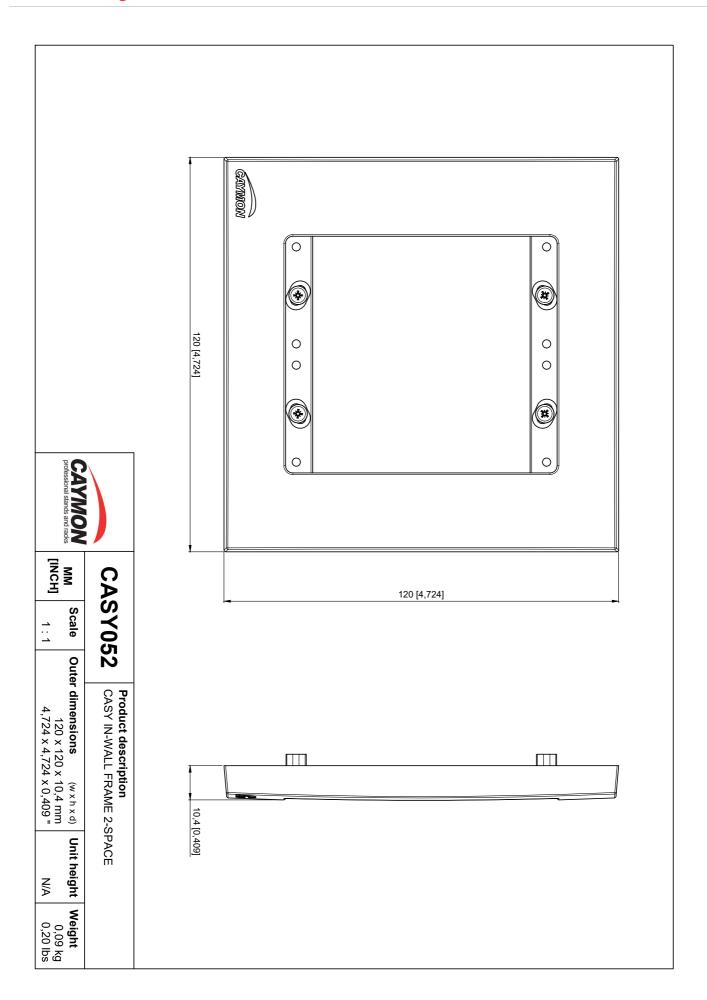

## Highlights:

- · Wide variation of compatible modules available
- · 72 mm usable depth
- Stores 2 units of CASY modules
- Flexible system for system integration & connectivity

The CASY052 comes available in a 2 space chassis allowing flush mount implementation of a custom configuration by using the solderless audio, video, data and power modules of CASY. It can be mounted in any wall using one of the 2 available mounting boxes. A durable metal mounting box is available for installations in brick or concrete walls while a PVC variant is available for easy installation into dry walls.

## **Product Features:**

| Module     | Units | 2 x front side                            |
|------------|-------|-------------------------------------------|
| Dimensions |       | 120 x 120 x 14 mm (W x H x D) (CASY052)   |
|            |       | 101 x 109.4 x 72 mm (W x H x D) (WB20/FG) |
|            |       | 102 x 101.3 x 54 mm (W x H x D) (WB20/FS) |
| Colours    |       | Black (RAL9004)                           |