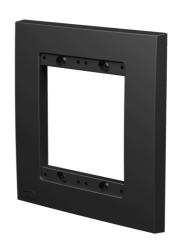

## Highlights:

- · Wide variation of compatible modules available
- · 72 mm usable depth
- Stores 2 units of CASY modules
- Flexible system for system integration & connectivity

The CASY052 comes available in a 2 space chassis allowing flush mount implementation of a custom configuration by using the solderless audio, video, data and power modules of CASY. It can be mounted in any wall using one of the 2 available mounting boxes. A durable metal mounting box is available for installations in brick or concrete walls while a PVC variant is available for easy installation into dry walls.

## Variants:

· CASY052/B - In-wall frame - Black version

CAYMON - CASY052 - 14/07/2022 20:54 UTC