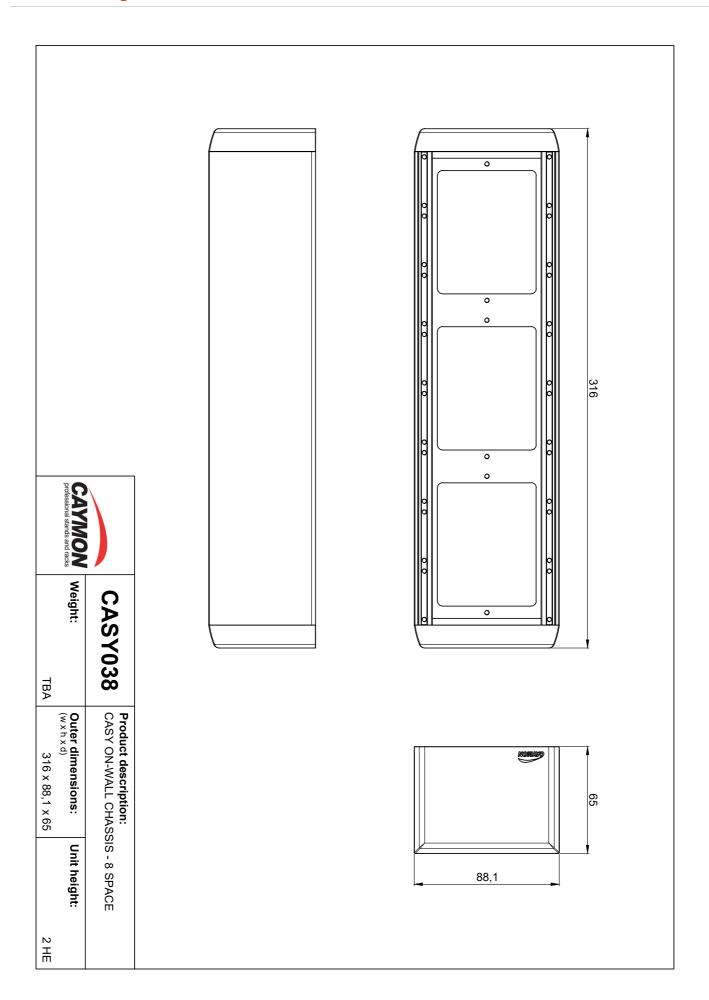

## **Product Features:**

| Module            | Units | 8 x front side                                                     |
|-------------------|-------|--------------------------------------------------------------------|
| Dimensions        |       | 316 x 88.1 x 65 mm (W x H x D)                                     |
| Max. usable depth |       | 60 mm                                                              |
| Weight            |       | 0.6 kg                                                             |
| Construction      |       | Alu extrusion with plastic side covers                             |
| Connection        |       | Large access holes on rear side Cable duct or gland entry on sides |
| Finish            |       | Structured powder coating                                          |
| Colours           |       | Black (RAL9004)                                                    |