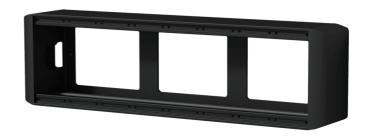

## Highlights:

- · Solid cold rolled steel construction
- Flexible structure for system integration & connectivity
- Wide variation of compatible modules available
- · 60 mm usable depth
- · Pre-threaded mounting profile for easy assembly
- Structured and scratch resistant black powder coating
- · Removable cable gland for D-size connectors at choice
- Stores 8 units of CASY modules
- · Provided cable gland entry

It can be mounted on any wall or surface, while cable entry is possible through large access holes on the rear side. The sides are constructed out of ABS material with break-out points allowing cable entry through a duct or gland. Modules can be fixed inside the unit using the included M3 screws. The overall construction is finished in a black (RAL9004) structured and scratch resistant powder coating.

## **Product Features:**

| Module            | Units | 8 x front side                                                     |
|-------------------|-------|--------------------------------------------------------------------|
| Dimensions        |       | 316 x 88.1 x 65 mm (W x H x D)                                     |
| Max. usable depth |       | 60 mm                                                              |
| Weight            |       | 0.6 kg                                                             |
| Construction      |       | Alu extrusion with plastic side covers                             |
| Connection        |       | Large access holes on rear side Cable duct or gland entry on sides |
| Finish            |       | Structured powder coating                                          |
| Colours           |       | Black (RAL9004)                                                    |