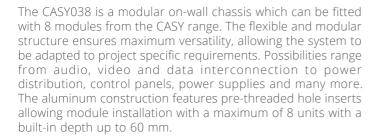

## **Product Features:**

| Module            | Units | 8 x front side                                                     |
|-------------------|-------|--------------------------------------------------------------------|
| Dimensions        |       | 316 x 88.1 x 65 mm (W x H x D)                                     |
| Max. usable depth |       | 60 mm                                                              |
| Weight            |       | 0.6 kg                                                             |
| Construction      |       | Alu extrusion with plastic side covers                             |
| Connection        |       | Large access holes on rear side Cable duct or gland entry on sides |
| Finish            |       | Structured powder coating                                          |
| Colours           |       | Black (RAL9004)                                                    |