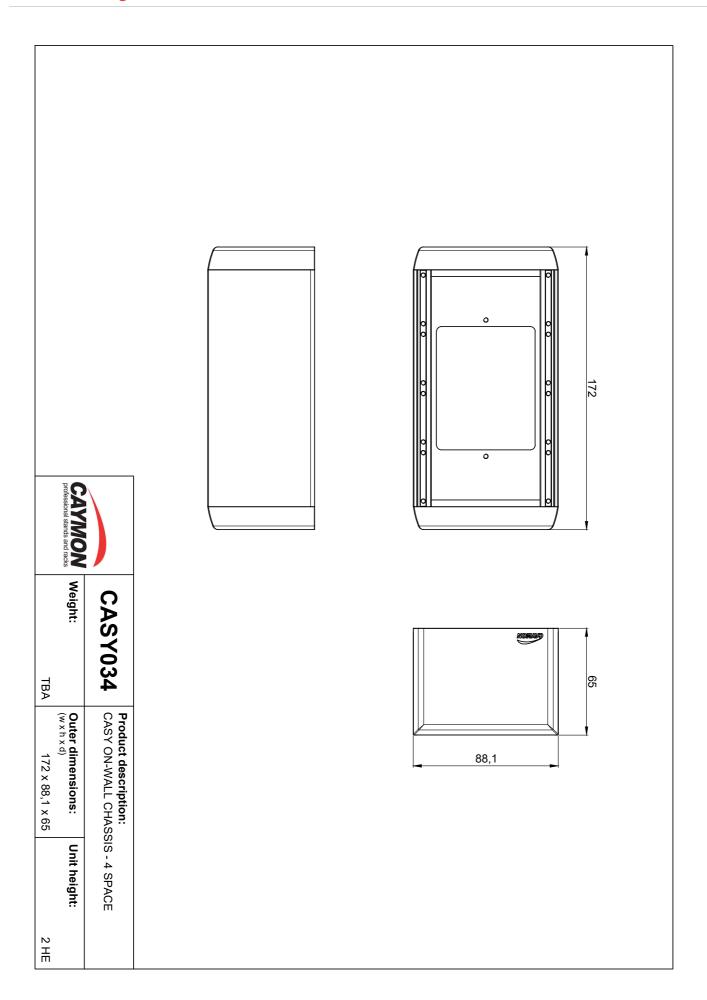

## **Product Features:**

| Module            | Units | 4 x front side                                                     |
|-------------------|-------|--------------------------------------------------------------------|
| Dimensions        |       | 172 x 88.1 x 65 mm (W x H x D)                                     |
| Weight            |       | 0.42 kg                                                            |
| Connection        |       | Large access holes on rear side Cable duct or gland entry on sides |
| Finish            |       | Structured powder coating                                          |
| Colours           |       | Black (RAL9004)                                                    |
| Construction      |       | Alu extrusion with plastic side covers                             |
| Max. usable depth |       | 60 mm                                                              |