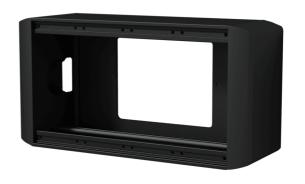

The CASY034 is a modular on-wall chassis which can be fitted with 4 modules from the CASY range. The flexible and modular structure ensures a maximum versatility, allowing to adapt the system to each project's specific requirements. Possibilities are ranging from audio, video and data interconnection to power distribution, control panels, power supplies and many more.

The aluminum construction features pre-threaded hole inserts allowing module installation with a maximum of 4 units with a built-in depth up to 60 mm. It can be mounted on any wall or surface, while cable entry is possible through large access holes on the rear side. The sides are constructed out of ABS material with break-out points allowing cable entry through a duct or gland. Modules can be fixed inside the unit using the included M3 screws. The overall construction is finished in a black (RAL9004) structured and scratch resistant powder coating.