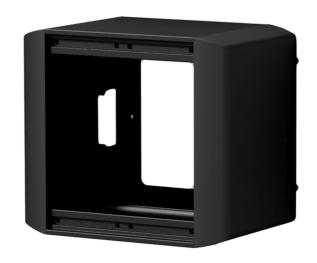

The CASY032 is a modular on-wall chassis which can be fitted with 2 modules from the CASY range. The flexible and modular structure ensures maximum versatility, allowing the system to be adapted to project specific requirements. Possibilities range from audio, video and data interconnection to power distribution, control panels, power supplies and many more. The aluminum construction features pre-threaded hole inserts allowing module installation with a maximum of 2 units with a built-in depth up to 60 mm. It can be mounted on any wall or surface, while cable entry is possible through large access holes on the rear side. The sides are constructed out of ABS material with break-out points allowing cable entry through a duct or gland. Modules can be fixed inside the unit using the included M3 screws. The overall construction is finished in a black (RAL9004) structured and scratch resistant powder coating.

## **Product Features:**

| Module            | Units | 2 x front side                                                     |
|-------------------|-------|--------------------------------------------------------------------|
| Dimensions        |       | 100 x 88.1 x 65 mm (W x H x D)                                     |
| Max. usable depth |       | 60 mm                                                              |
| Weight            |       | 0.19 kg                                                            |
| Connection        |       | Large access holes on rear side Cable duct or gland entry on sides |
| Finish            |       | Structured powder coating                                          |
| Colours           |       | Black (RAL9004)                                                    |