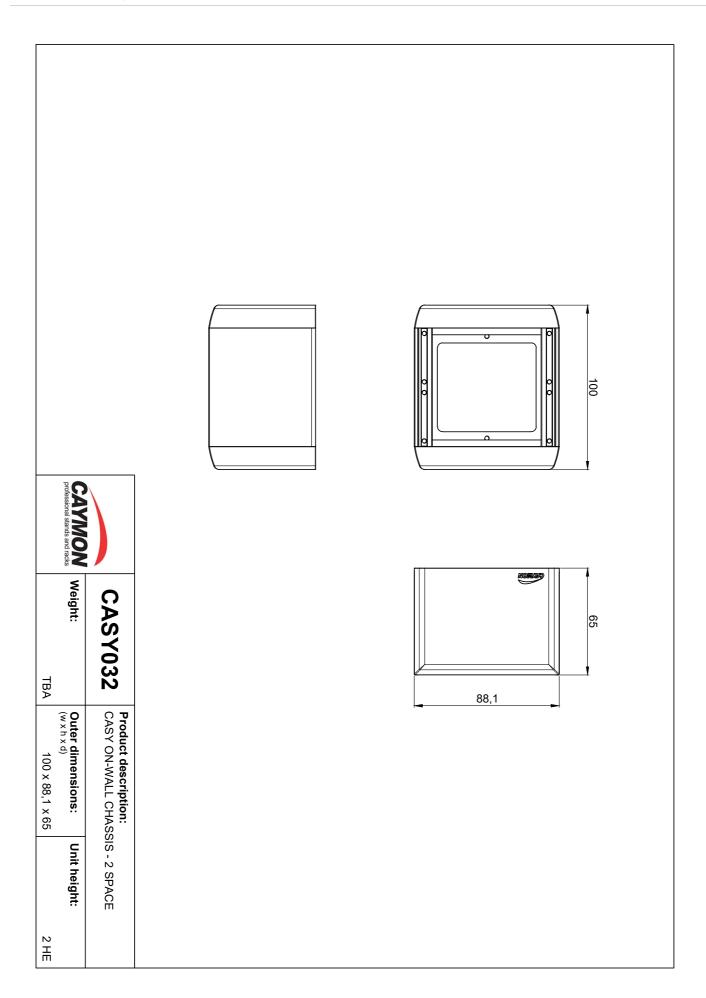

The CASY032 is a modular on-wall chassis which can be fitted with 2 modules from the CASY range. The flexible and modular structure ensures maximum versatility, allowing the system to be adapted to project specific requirements. Possibilities range from audio, video and data interconnection to power distribution, control panels, power supplies and many more. The aluminum construction features pre-threaded hole inserts allowing module installation with a maximum of 2 units with a built-in depth up to 60 mm. It can be mounted on any wall or surface, while cable entry is possible through large access holes on the rear side. The sides are constructed out of ABS material with break-out points allowing cable entry through a duct or gland. Modules can be fixed inside the unit using the included M3 screws. The overall construction is finished in a black (RAL9004) structured and scratch resistant powder coating.

## **Product Features:**

| Module            | Units | 2 x front side                                                     |
|-------------------|-------|--------------------------------------------------------------------|
| Dimensions        |       | 100 x 88.1 x 65 mm (W x H x D)                                     |
| Max. usable depth |       | 60 mm                                                              |
| Weight            |       | 0.19 kg                                                            |
| Connection        |       | Large access holes on rear side Cable duct or gland entry on sides |
| Finish            |       | Structured powder coating                                          |
| Colours           |       | Black (RAL9004)                                                    |