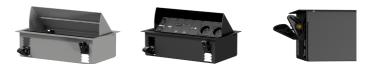

## CASY In-table mount box - 8 space

The CASY028 is a modular desktop and wall mountable chassis which can be fitted with 8 modules from the CASY range. The flexible and modular structure ensures maximum versatility, allowing the system to be adapted to project specific requirements. Possibilities range from audio, video and data interconnection to power distribution, control panels, power supplies and many more.

The cold rolled steel construction features pre-threaded hole inserts allowing module installation with a maximum of 8 units with a built-in depth up to 68.5 mm. The module insert can be mounted preassembled eliminating the risk of dropping screws or parts inside the wall or table during module mounting. Thanks to the BlindSnap<sup>M</sup> mounting system, it can be mounted in any wall or surface without access to the backside. Cable entry with dust protection brush is possible through large access holes on the rear side. The module tray can be opened and closed for a clean installation. The overall construction is finished in a black (/B) or grey (/G) structured and scratch resistant powder coating.