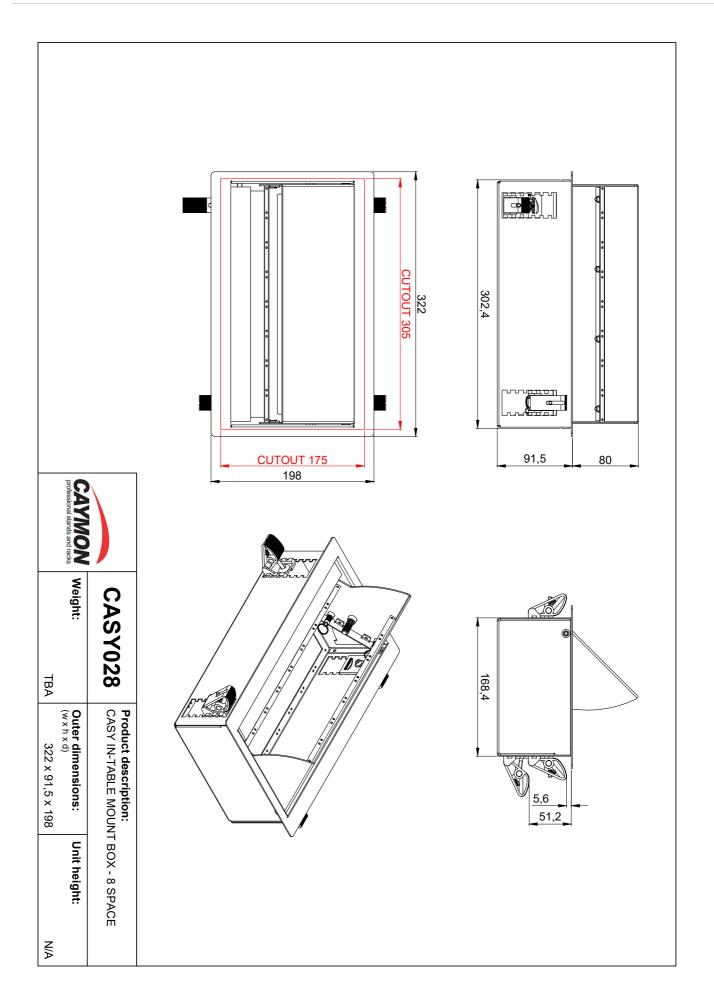

## **Product Features:**

| Dimensions          |       | 322 x 198 x 91.5 mm (W x H x D) |
|---------------------|-------|---------------------------------|
| Max. usable depth   |       | 68.5 mm                         |
| Weight              |       | 2.31 kg                         |
| Construction        |       | Cold rolled steel               |
| Connection          |       | Large access hole on the rear   |
| Finish              |       | Structured powder coating       |
| Colours             |       | Black (RAL9004)                 |
|                     |       | Grey (RAL9006)                  |
| Module              | Units | 8 x front side                  |
| Cut-out measurement |       | 305 x 175 mm (W x H)            |
| Clamping range      |       | 5 - 60 mm                       |
| Mounting            |       | BlindSnap™                      |
|                     |       |                                 |