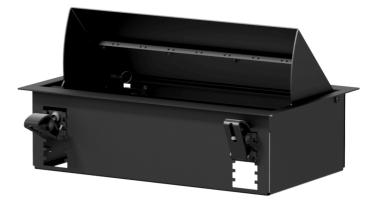

## CASY In-table mount box - 8 space

The CASY028 is a modular desktop and wall mountable chassis which can be fitted with 8 modules from the CASY range. The flexible and modular structure ensures maximum versatility, allowing the system to be adapted to project specific requirements. Possibilities range from audio, video and data interconnection to power distribution, control panels, power supplies and many more.

The cold rolled steel construction features pre-threaded hole inserts allowing module installation with a maximum of 8 units with a built-in depth up to 68.5 mm. The module insert can be mounted preassembled eliminating the risk of dropping screws or parts inside the wall or table during module mounting. Thanks to the BlindSnap<sup>M</sup> mounting system, it can be mounted in any wall or surface without access to the backside. Cable entry with dust protection brush is possible through large access holes on the rear side. The module tray can be opened and closed for a clean installation. The overall construction is finished in a black (/B) or grey (/G) structured and scratch resistant powder coating.