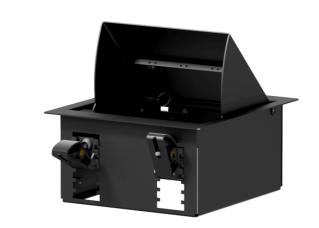

## Highlights:

- · Solid cold rolled steel construction
- · Structured and scratch resistant black powder coating
- · 45° rotatable lid
- BlindSnap™ mounting system
- · Cable entry with dust protection brush
- · Large access holes on rear
- For desktop and gypsum wall applications

The CASY024 is a modular desktop and wall mountable chassis which can be fitted with 4 modules from the CASY range. The flexible and modular structure ensures maximum versatility, allowing the system to be adapted to project specific requirements. Possibilities range from audio, video and data interconnection to power distribution, control panels, power supplies and many more.

The cold rolled steel construction features pre-threaded hole inserts allowing module installation with a maximum of 4 units with a built-in depth up to 68.5 mm. The module insert can be mounted preassembled eliminating the risk of dropping screws or parts inside the wall or table during module mounting. Thanks to the BlindSnap™ mounting system, it can be mounted in any wall or surface without access to the backside. Cable entry with dust protection brush is possible through large access holes on the rear side. The module insert can be opened and closed for a clean installation. The overall construction is finished in a black (/B) or grey (/G) structured and scratch resistant powder coating.