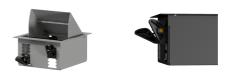

The CASY024 is a modular desktop and wall mountable chassis which can be fitted with 4 modules from the CASY range. The flexible and modular structure ensures maximum versatility, allowing the system to be adapted to project specific requirements. Possibilities range from audio, video and data interconnection to power distribution, control panels, power supplies and many more.

The cold rolled steel construction features pre-threaded hole inserts allowing module installation with a maximum of 4 units with a built-in depth up to 68.5 mm. The module insert can be mounted preassembled eliminating the risk of dropping screws or parts inside the wall or table during module mounting. Thanks to the BlindSnap™ mounting system, it can be mounted in any wall or surface without access to the backside. Cable entry with dust protection brush is possible through large access holes on the rear side. The module insert can be opened and closed for a clean installation. The overall construction is finished in a black (/B) or grey (/G) structured and scratch resistant powder coating.