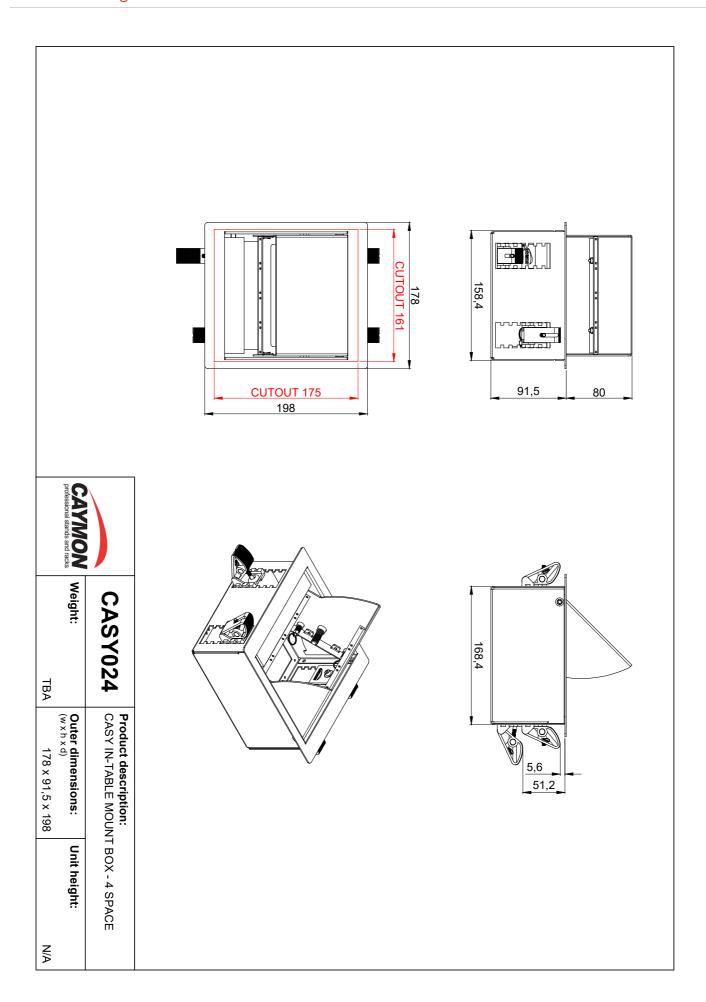

## **Product Features:**

| Dimensions          |       | 178 x 198 x 91.5 mm (W x H x D) |
|---------------------|-------|---------------------------------|
| Max. usable depth   |       | 68.5 mm                         |
| Weight              |       | 1.62 kg                         |
| Construction        |       | Cold rolled steel               |
| Connection          |       | Large access hole on the rear   |
| Finish              |       | Structured powder coating       |
| Colours             |       | Black (RAL9004)                 |
|                     |       | Grey (RAL9006)                  |
| Module              | Units | 4 x front side                  |
| Cut-out measurement |       | 161 x 175 mm (W x H)            |
| Clamping range      |       | 6 - 50 mm                       |
| Mounting            |       | BlindSnap™                      |