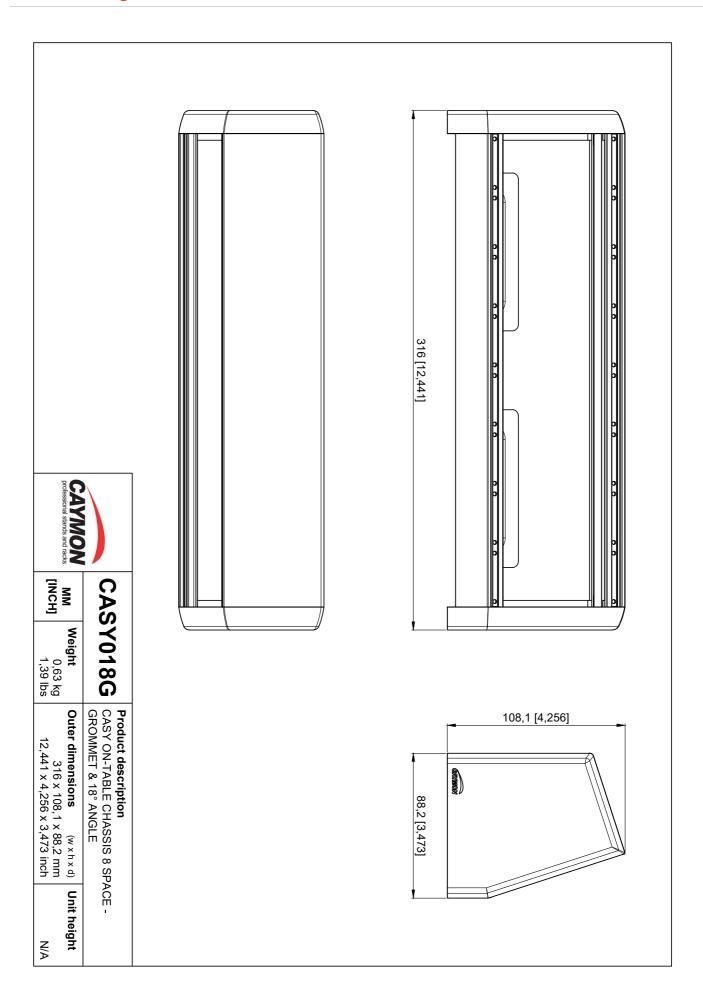

## **Product Features:**

| Module            | Units | 8 x front side                                                     |
|-------------------|-------|--------------------------------------------------------------------|
| Dimensions        |       | 316 x 108.1 x 88.2 mm (W x H x D)                                  |
| Max. usable depth |       | 60 mm                                                              |
| Weight            |       | 0.63 kg                                                            |
| Construction      |       | Alu extrusion with plastic side covers                             |
| Connection        |       | Large access holes on rear side Cable duct or gland entry on sides |
|                   |       | Sealed off with a rubber cable grommet                             |
| Finish            |       | Structured powder coating                                          |
| Colours           |       | Black (RAL9004)                                                    |