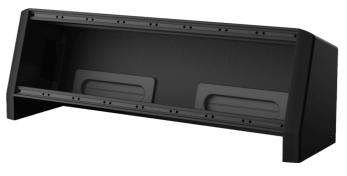

## CASY On-Table Chassis - 8 space - With grommet

The CASY018G is a modular desktop chassis which can be fitted with 8 modules from the CASY range. The flexible and modular structure ensures maximum versatility, allowing the system to be adapted to project specific requirements. Possibilities range from audio, video and data interconnection to power distribution, control panels, power supplies and many more.

The aluminum construction features pre-threaded hole inserts allowing module installation with a maximum of 8 units with a built-in depth upto 60 mm. It can be mounted on any table or desk, offering convenient connections in studio, broadcast or office environments. Cable entry is possible through a large access hole on the rear sealed off with a rubber cable grommet or guiding through the side covers. The sides are constructed out of ABS material and modules can be fixed inside the unit using the included M3 screws. The overall construction is finished in a black (RAL9004) structured and scratch resistant powder coating.