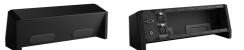

## CASY On-Table Chassis - 8 space - With grommet

The aluminum construction features pre-threaded hole inserts allowing module installation with a maximum of 8 units with a built-in depth upto 60 mm. It can be mounted on any table or desk, offering convenient connections in studio, broadcast or office environments. Cable entry is possible through a large access hole on the rear sealed off with a rubber cable grommet or guiding through the side covers. The sides are constructed out of ABS material and modules can be fixed inside the unit using the included M3 screws. The overall construction is finished in a black (RAL9004) structured and scratch resistant powder coating.