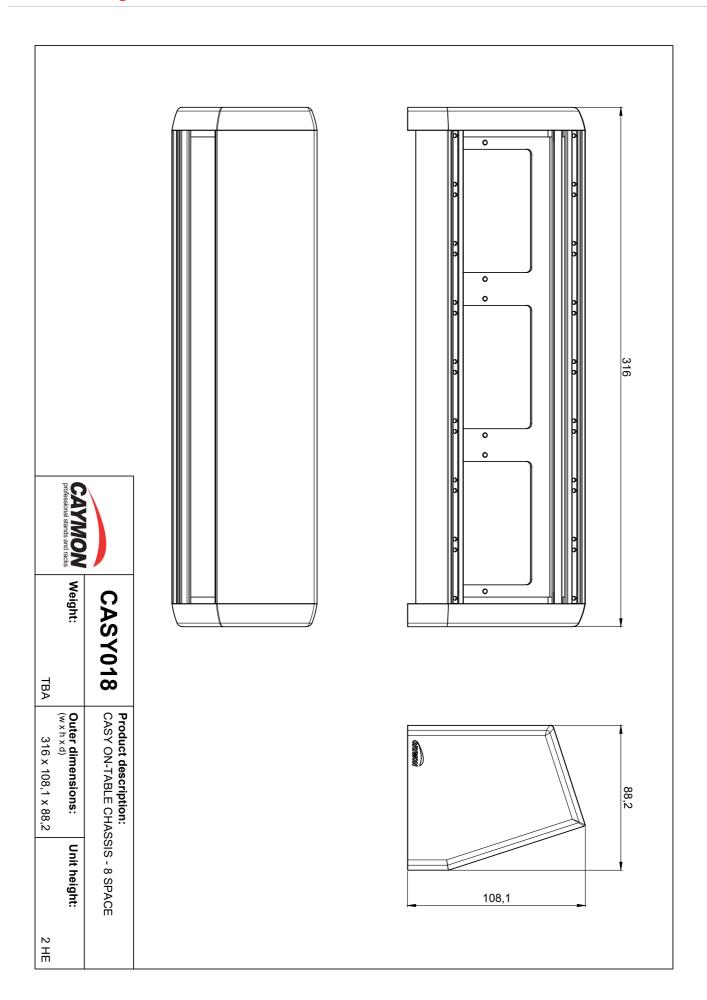

## **Product Features:**

| Module            | Units | 8 x front side                                                     |
|-------------------|-------|--------------------------------------------------------------------|
| Dimensions        |       | 316 x 108.1 x 88.2 mm (W x H x D)                                  |
| Max. usable depth |       | 60 mm                                                              |
| Weight            |       | 0.6 kg                                                             |
| Construction      |       | Alu extrusion with plastic side covers                             |
| Connection        |       | Large access holes on rear side Cable duct or gland entry on sides |
| Finish            |       | Structured powder coating                                          |
| Colours           |       | Black (RAL9004)                                                    |