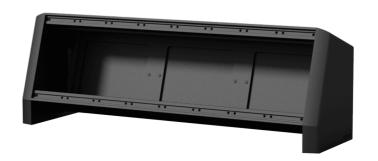

## CASY On-Table Chassis - 8 space

The CASY018 is a modular desktop chassis which can be fitted with 8 modules from the CASY range. The flexible and modular structure ensures maximum versatility, allowing the system to be adapted to project specific requirements. Possibilities range from audio, video and data interconnection to power distribution, control panels, power supplies and many more.

The aluminum construction features pre-threaded hole inserts allowing module installation with a maximum of 8 units with a built-in depth upto 60 mm. It can be mounted on any table or desk, offering convenient connections in studio, broadcast or office environments. Cable entry is possible through large access holes on the rear or guiding through the side covers. The sides are constructed out of ABS material and modules can be fixed inside the unit using the included M3 screws. The overall construction is finished in a black (RAL9004) structured and scratch resistant powder coating.