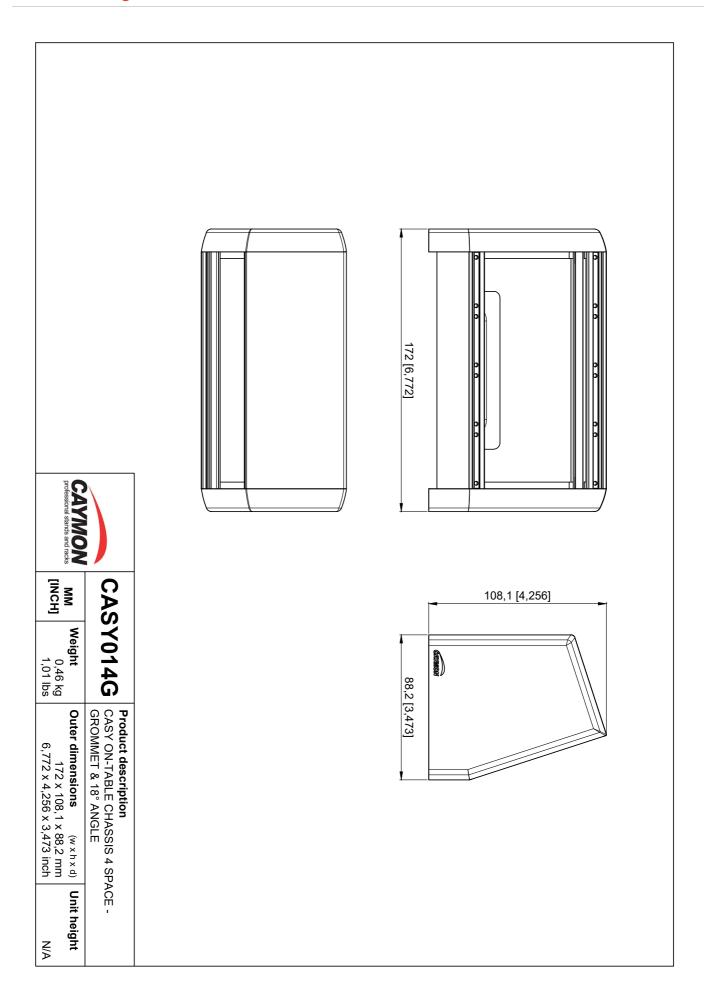

## **Product Features:**

| Module            | Units | 4 x front side                                                     |
|-------------------|-------|--------------------------------------------------------------------|
| Dimensions        |       | 172 x 108.1 x 88.2 mm (W x H x D)                                  |
| Max. usable depth |       | 60 mm                                                              |
| Weight            |       | 0.37 kg                                                            |
| Construction      |       | Alu extrusion with plastic side covers                             |
| Connection        |       | Large access holes on rear side Cable duct or gland entry on sides |
|                   |       | Sealed off with a rubber cable grommet                             |
| Finish            |       | Structured powder coating                                          |
| Colours           |       | Black (RAL9004)                                                    |