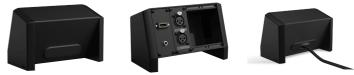

The aluminum construction features pre-threaded hole inserts allowing module installation with a maximum of 4 units with a built-in depth up to 60 mm. It can be mounted on any table or desk, offering convenient connections in studio, broadcast or office environments. Cable entry is possible through a large access hole on the rear sealed off with a rubber cable grommet or guiding through the side covers. The sides are constructed out of ABS material and modules can be fixed inside the unit using the included M3 screws. The overall construction is finished in a black (RAL9004) structured and scratch-resistant powder coating.

## **Product Features:**

| Module            | Units | 4 x front side                                                     |
|-------------------|-------|--------------------------------------------------------------------|
| Dimensions        |       | 172 x 108.1 x 88.2 mm (W x H x D)                                  |
| Max. usable depth |       | 60 mm                                                              |
| Weight            |       | 0.37 kg                                                            |
| Construction      |       | Alu extrusion with plastic side covers                             |
| Connection        |       | Large access holes on rear side Cable duct or gland entry on sides |
|                   |       | Sealed off with a rubber cable grommet                             |
| Finish            |       | Structured powder coating                                          |
| Colours           |       | Black (RAL9004)                                                    |