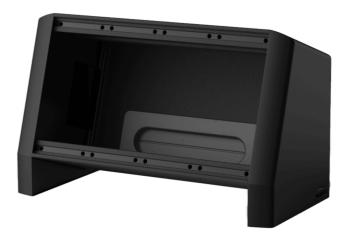

## CASY On-Table Chassis - 4 space - With grommet

The CASY014G is a modular desktop chassis which can be fitted with 4 modules from the CASY range. The flexible and modular structure ensures maximum versatility, allowing the system to be adapted to project-specific requirements. Possibilities range from audio, video and data interconnection to power distribution, control panels, power supplies and many more.

The aluminum construction features pre-threaded hole inserts allowing module installation with a maximum of 4 units with a built-in depth up to 60 mm. It can be mounted on any table or desk, offering convenient connections in studio, broadcast or office environments. Cable entry is possible through a large access hole on the rear sealed off with a rubber cable grommet or guiding through the side covers. The sides are constructed out of ABS material and modules can be fixed inside the unit using the included M3 screws. The overall construction is finished in a black (RAL9004) structured and scratch-resistant powder coating.