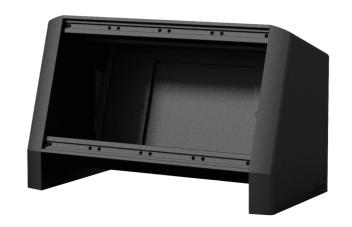

## Highlights:

- Flexible structure for system integration & connectivity
- · Wide variation of compatible modules available
- 60 mm usable depth
- · Pre-threaded mounting profile for easy assembly
- · Structured and scratch resistant black powder coating
- 18° angle
- · Aluminum extruded construction with rounded ABS sides
- · Stores 4 units of CASY modules

The CASY014 is a modular desktop chassis which can be fitted with 4 modules from the CASY range. The flexible and modular structure ensures maximum versatility, allowing the system to be adapted to project specific requirements. Possibilities range from audio, video and data interconnection to power distribution, control panels, power supplies and many more.

The aluminum construction features pre-threaded hole inserts allowing module installation with a maximum of 4 units with a built-in depth up to 60 mm. It can be mounted on any table or desk, offering convenient connections in studio, broadcast or office environments. Cable entry is possible through large access holes on the rear or guiding through the side covers. The sides are constructed out of ABS material and modules can be fixed inside the unit using the included M3 screws. The overall construction is finished in a black (RAL9004) structured and scratch resistant powder coating.