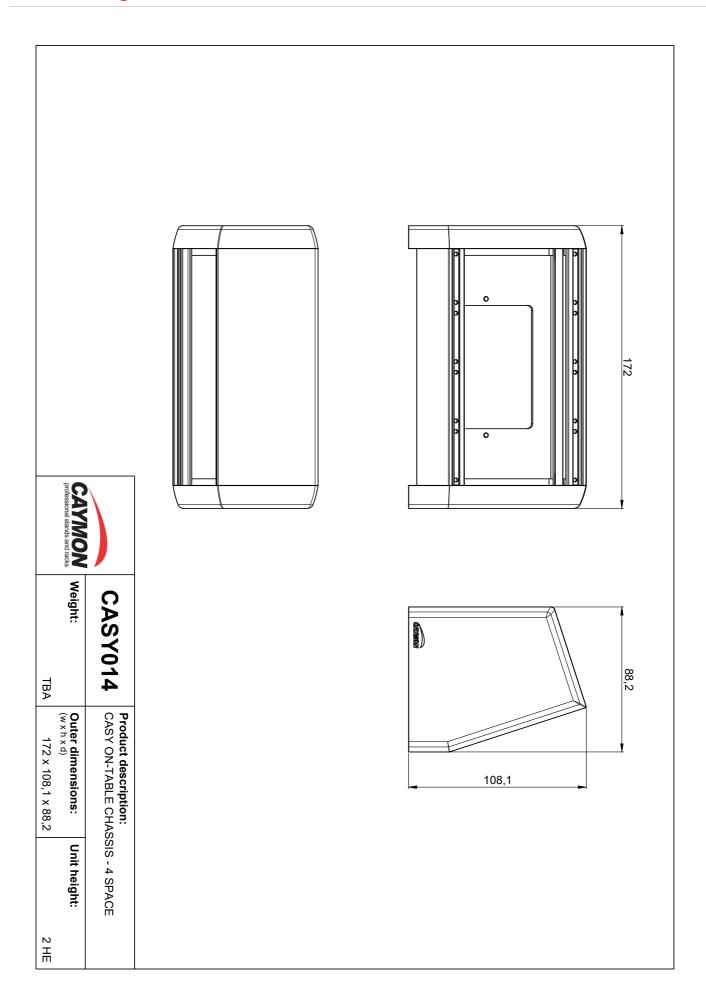

## **Product Features:**

| Module            | Units | 4 x front side                                                     |
|-------------------|-------|--------------------------------------------------------------------|
| Dimensions        |       | 172 x 108.1 x 88.2 mm (W x H x D)                                  |
| Max. usable depth |       | 60 mm                                                              |
| Weight            |       | 0.42 kg                                                            |
| Construction      |       | Alu extrusion with plastic side covers                             |
| Connection        |       | Large access holes on rear side Cable duct or gland entry on sides |
| Finish            |       | Structured powder coating                                          |
| Colours           |       | Black (RAL9004)                                                    |