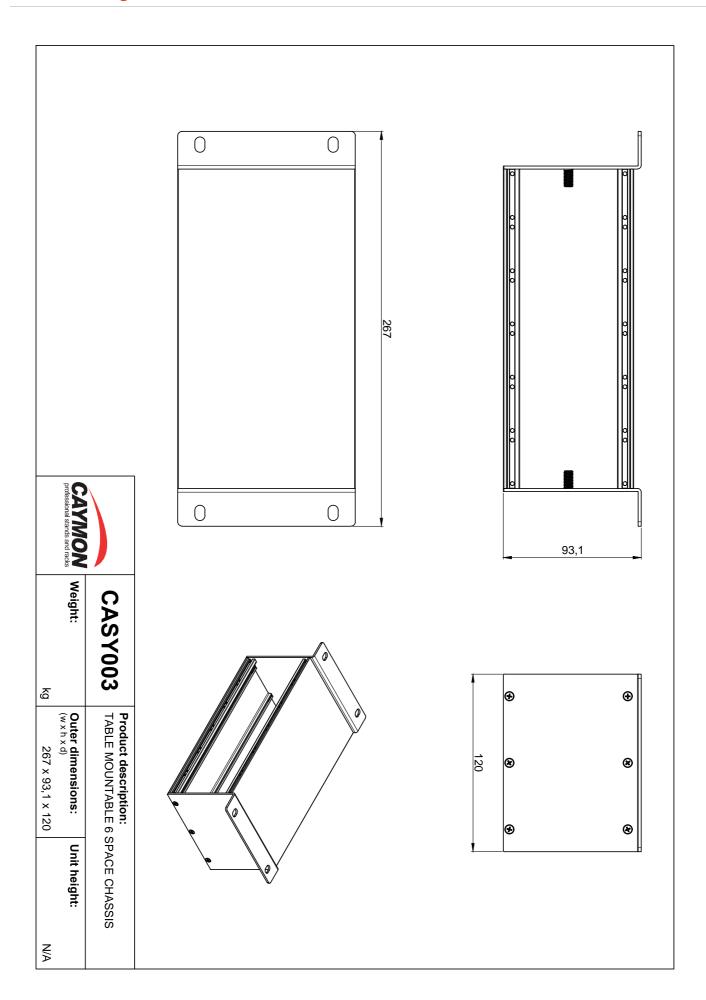

The CASY003 is a table / desk mountable chassis which can be fitted with 6 modules from the CASY range. The flexible and modular structure ensures maximum versatility, allowing the system to be adapted to project specific requirements. Possibilities range from audio, video and data interconnection to power distribution, control panels, power supplies and many more. The aluminum top and bottom construction features pre-threaded hole inserts allowing module installation with a maximum of 6 units on both front and rear side. Modules can be fixed inside the unit using the included M3 screws, while the side ears allow the unit to be mounted both on and under any table or desk. The side ears are constructed out of cold-rolled steel with internal pillars for chassis grounding. The overall construction is finished in a black (RAL9004) structured and scratch resistant powder coating.

## **Product Features:**

| Dimensions   |          | 267 x 93.1 x 120 mm (W x H x D)         |
|--------------|----------|-----------------------------------------|
| Weight       |          | 0.963 kg                                |
| Construction |          | Alu extrusion with steel side ears      |
| Module       | Units    | 6 x front side & 6 x rear side          |
|              | Assembly | Pre-threaded M3 screw holes             |
| Mounting     |          | Table / desk mounting ears              |
| Finish       |          | Structured powder coating               |
| Colours      |          | Black (RAL9004)                         |
| Accessories  | Optional | CASYx0x - Blind / connector hole plates |
|              |          | CASYx2x - XLR connector plates          |
|              |          | CASYx3x - Audio signal connector plates |
|              |          | CASYx4x - Loudspeaker connector plates  |
|              |          | CASYx5x - Video connector plates        |
|              |          | CASYx6x - Data connector plates         |
|              |          | CASYx8x - Power connector plates        |
|              |          | CASYx9x - Other plates                  |
|              |          |                                         |