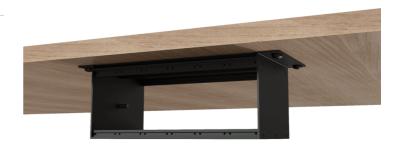

## CASY chassis 6 space - 90° surface mount - 120mm

The CASY003 is a table / desk mountable chassis which can be fitted with 6 modules from the CASY range. The flexible and modular structure ensures maximum versatility, allowing the system to be adapted to project specific requirements. Possibilities range from audio, video and data interconnection to power distribution, control panels, power supplies and many more. The aluminum top and bottom construction features pre-threaded hole inserts allowing module installation with a maximum of 6 units on both front and rear side. Modules can be fixed inside the unit using the included M3 screws, while the side ears allow the unit to be mounted both on and under any table or desk. The side ears are constructed out of cold-rolled steel with internal pillars for chassis grounding. The overall construction is finished in a black (RAL9004) structured and scratch resistant powder coating.