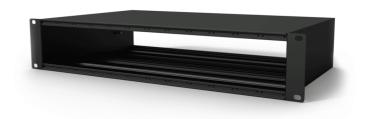

## CASY chassis 2 x 12 space - 19", 2HE mounting - 270mm depth

The CASY002 is a 19" rack-mountable chassis which can be fitted with 2 x 12 modules from the CASY range. The flexible and modular structure ensures maximum versatility, allowing the system to be adapted to project-specific requirements. Possibilities range from audio, video and data interconnection, to power distribution, internal rack supplies and many more. The aluminium top and bottom construction features prethreaded hole inserts allowing module installation with a maximum of 12 units on both front and rear sides. Modules can be fixed inside the unit using the included M3 screws, while the side ears are fitted with holes for fixation to a 19" equipment rack. The side ears are constructed out of cold-rolled steel with internal pillars for chassis grounding. The overall construction is finished in a black (RAL9004) structured and scratch-resistant powder coating.