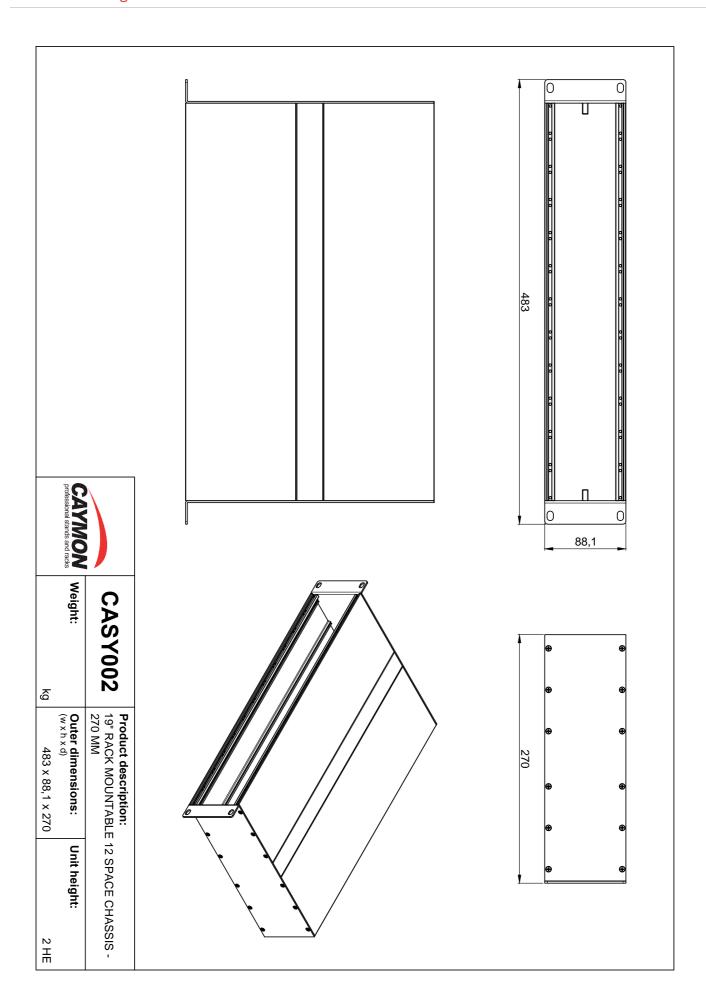

The CASY002 is a 19" rack-mountable chassis which can be fitted with 2 x 12 modules from the CASY range. The flexible and modular structure ensures maximum versatility, allowing the system to be adapted to project-specific requirements. Possibilities range from audio, video and data interconnection, to power distribution, internal rack supplies and many more. The aluminium top and bottom construction features prethreaded hole inserts allowing module installation with a maximum of 12 units on both front and rear sides. Modules can be fixed inside the unit using the included M3 screws, while the side ears are fitted with holes for fixation to a 19" equipment rack. The side ears are constructed out of cold-rolled steel with internal pillars for chassis grounding. The overall construction is finished in a black (RAL9004) structured and scratch-resistant powder coating.

## **Product Features:**

| Dimensions   |          | 483 x 88 x 270 mm (W x H x D)           |
|--------------|----------|-----------------------------------------|
| Weight       |          | 3.140 kg                                |
| Construction |          | Alu extrusion with steel side ears      |
| Module       | Units    | 12 x front side & 12 x rear side        |
|              | Assembly | Pre-threaded M3 screw holes             |
| Mounting     |          | 19" Rack mount (2HE)                    |
| Finish       |          | Structured powder coating               |
| Colours      |          | Black (RAL9004)                         |
| Accessories  | Optional | CASY021/B - 12 space strain relief      |
|              |          | CASYx0x - Blind / connector hole plates |
|              |          | CASYx2x - XLR connector plates          |
|              |          | CASYx3x - Audio signal connector plates |
|              |          | CASYx4x - Loudspeaker connector plates  |
|              |          | CASYx5x - Video connector plates        |
|              |          | CASYx6x - Data connector plates         |
|              |          | CASYx8x - Power connector plates        |
|              |          | CASYx9x - Other plates                  |