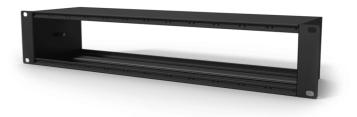

## Highlights:

- Flexible structure for system integration & connectivity
- Wide variation of compatible modules available
- · Stores 12 units of CASY modules on front & rear
- 19" Rack mountable (2 HE)
- 120 mm usable depth
- Pre-threaded mounting profile for easy assembly
- Aluminum extruded construction with steel side ears
- Structured and scratch resistant black powder coating

The CASY001 is a 19" rack mountable chassis which can be fitted with 2 x 12 modules from the CASY range. The flexible and modular structure ensures maximum versatility, allowing the system to be adapted to project specific requirements. Possibilities range from audio, video and data interconnection, to power distribution, internal rack supplies and many more. The aluminum top and bottom construction features prethreaded hole inserts allowing module installation with a maximum of 12 units on both front and rear side. Modules can be fixed inside the unit using the included M3 screws, while the side ears are fitted with holes for fixation to a 19" equipment rack. The side ears are constructed out of cold-rolled steel with internal pillars for chassis grounding. The overall construction is finished in a black (RAL9004) structured and scratch resistant powder coating.