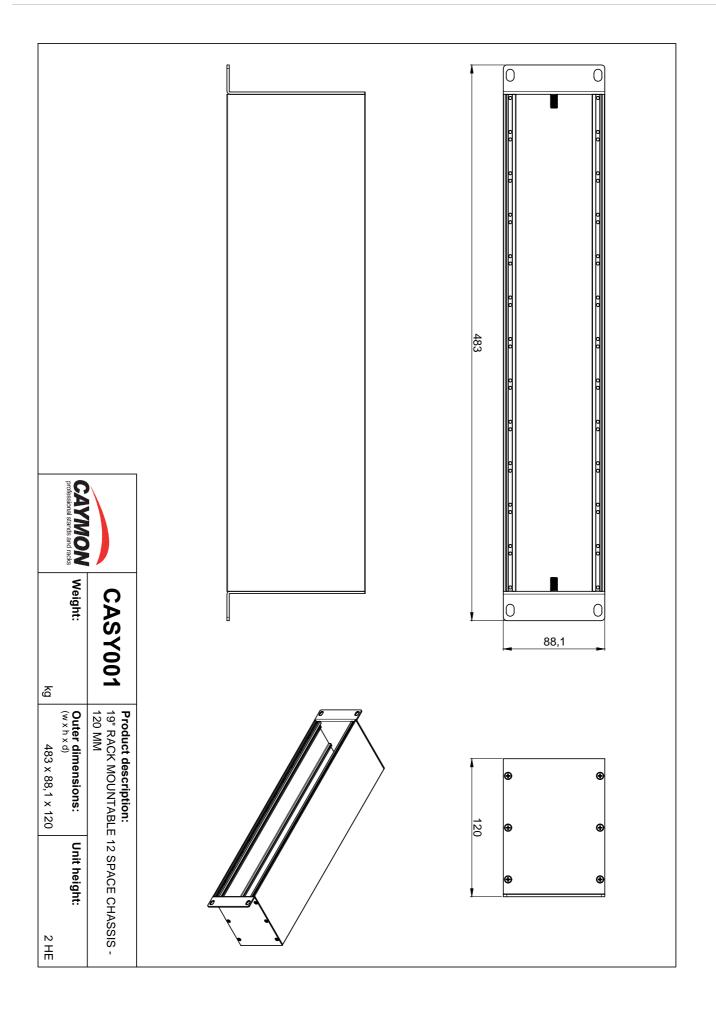

The CASY001 is a 19" rack mountable chassis which can be fitted with 2 x 12 modules from the CASY range. The flexible and modular structure ensures maximum versatility, allowing the system to be adapted to project specific requirements. Possibilities range from audio, video and data interconnection, to power distribution, internal rack supplies and many more. The aluminum top and bottom construction features prethreaded hole inserts allowing module installation with a maximum of 12 units on both front and rear side. Modules can be fixed inside the unit using the included M3 screws, while the side ears are fitted with holes for fixation to a 19" equipment rack. The side ears are constructed out of cold-rolled steel with internal pillars for chassis grounding. The overall construction is finished in a black (RAL9004) structured and scratch resistant powder coating.

## Product Features:

| Dimensions   |          | 483 x 88 x 120 mm (W x H x D)           |
|--------------|----------|-----------------------------------------|
| Weight       |          | 1.480 kg                                |
| Construction |          | Alu extrusion with steel side ears      |
| Module       | Units    | 12 x front side & 12 x rear side        |
|              | Assembly | Pre-threaded M3 screw holes             |
| Mounting     |          | 19" Rack mount (2HE)                    |
| Finish       |          | Structured powder coating               |
| Colours      |          | Black (RAL9004)                         |
| Accessories  | Optional | CASY021/B - 12 space strain relief      |
|              |          | CASYx0x - Blind / connector hole plates |
|              |          | CASYx2x - XLR connector plates          |
|              |          | CASYx3x - Audio signal connector plates |
|              |          | CASYx4x - Loudspeaker connector plates  |
|              |          | CASYx5x - Video connector plates        |
|              |          | CASYx6x - Data connector plates         |
|              |          | CASYx8x - Power connector plates        |
|              |          | CASYx9x - Other plates                  |