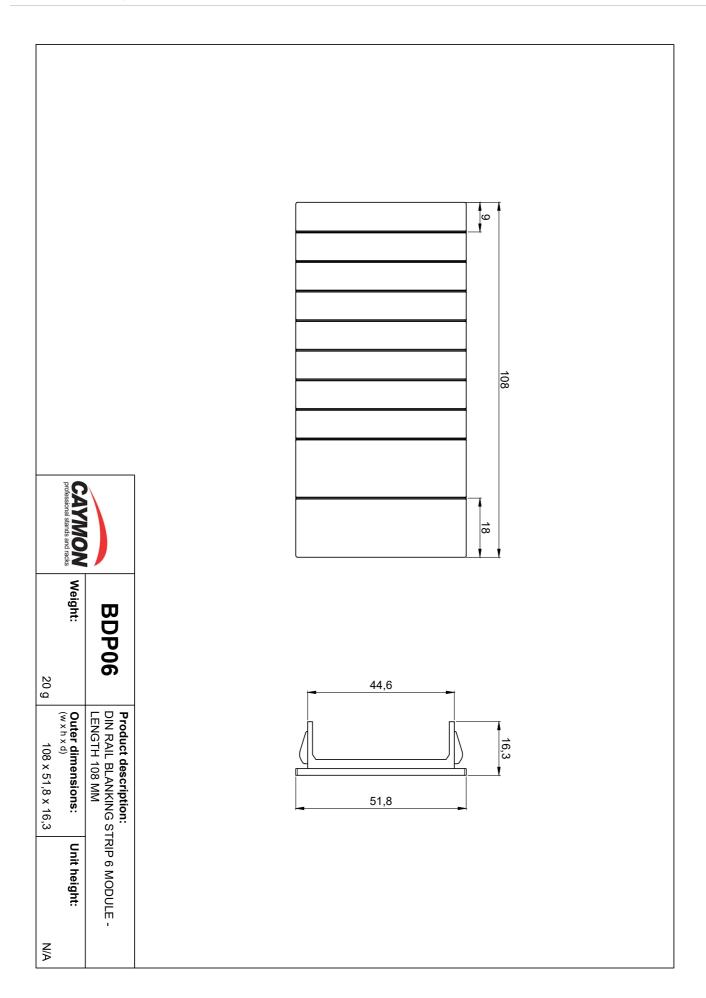

## BDP06 DIN rail blanking strip - 6 module - 10 strips

The BDP06 is a 6-module wide blanking plate for use with DIN rail cover plates such as our BDR03. It is made of black plastic with a matte finish. Using the provided breaking lines in 9mm and 18mm increments, it is easy to adjust the blanking plate to the right width. The blanking plate snaps in place firmly and can still be moved into the correct position. Using the BDP06, every DIN rail cover plate gets a clean outlook without any gaps.

## **Product Features:**

| Dimensions | 108 x 51.8 x 16.3 mm (W x H x D) |
|------------|----------------------------------|
| Weight     | 0.02 kg                          |