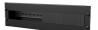

## BDP06 DIN rail blanking strip - 6 module - 10 strips

The BDP06 is a 6-module wide blanking plate for use with DIN rail cover plates such as our BDR03. It is made of black plastic with a matte finish. Using the provided breaking lines in 9mm and 18mm increments, it is easy to adjust the blanking plate to the right width. The blanking plate snaps in place firmly and can still be moved into the correct position. Using the BDP06, every DIN rail cover plate gets a clean outlook without any gaps.