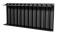

## BDP06 DIN rail blanking strip - 6 module - 10 strips

The BDP06 is a 6-module wide blanking plate for use with DIN rail cover plates such as our BDR03. It is made of black plastic with a matte finish. Using the provided breaking lines in 9mm and 18mm increments, it is easy to adjust the blanking plate to the right width. The blanking plate snaps in place firmly and can still be moved into the correct position. Using the BDP06, every DIN rail cover plate gets a clean outlook without any gaps.

## Variants:

• BDP06/B - Black version