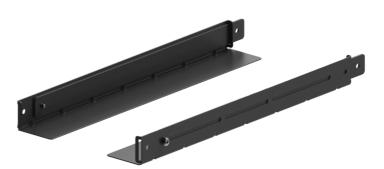

## Adjustable 19" I-rail set - 480 to 830 mm depth

An adjustable (480 to 830 mm depth) 19" L-rail set made of 1,5mm and 3mm thick cold rolled steel finished with a black structured powder coating. The in-depth adjustable L-rails provide extra support when mounting heavy equipment. Universally usable but especially suited to use in combination with OPR series.