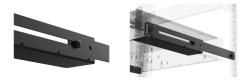

## Adjustable 19" I-rail set - 480 to 830 mm depth

An adjustable (480 to 830 mm depth) 19" L-rail set made of 1,5mm and 3mm thick cold rolled steel finished with a black structured powder coating. The in-depth adjustable L-rails provide extra support when mounting heavy equipment. Universally usable but especially suited to use in combination with OPR series.