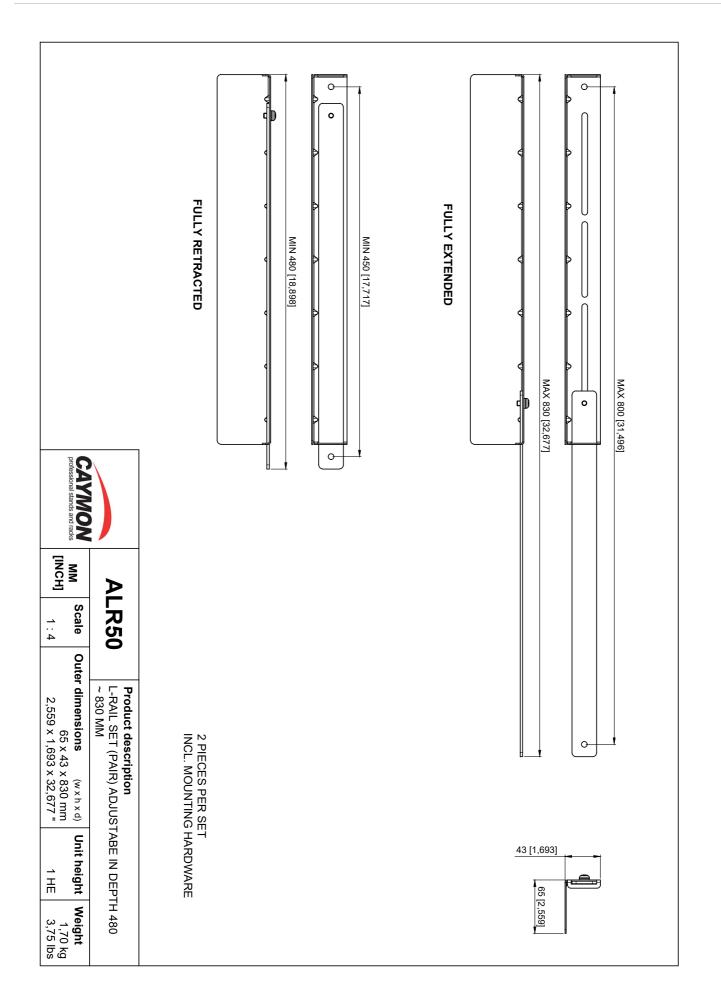

## **Product Features:**

Dimensions

65 x 43 x 480-830 mm (W x H x D) (Adjustable depth)

1.7 kg