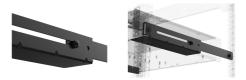

## Adjustable 19" I-rail set - 281 to 430 mm depth

An adjustable (281 to 430 mm depth) 19" L-rail set made of 1,5mm and 3mm thick cold rolled steel finished with a black structured powder coating. The in-depth adjustable L-rails provide extra support when mounting heavy equipment. Universally usable but especially suited to use in combination with OPR series.