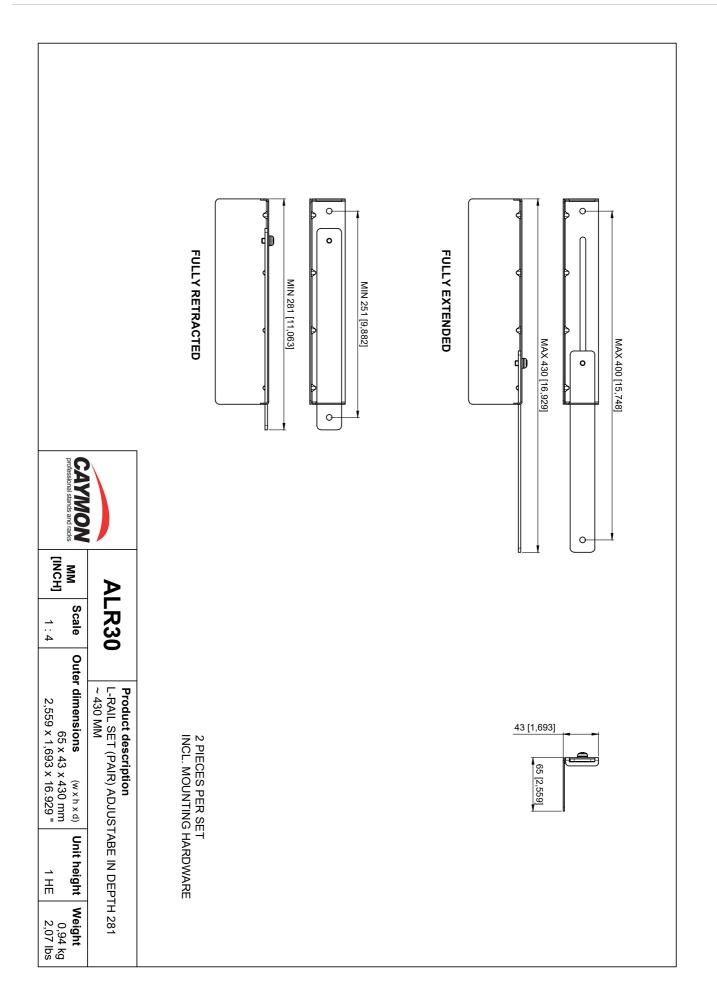

## Adjustable 19" I-rail set - 281 to 430 mm depth

An adjustable (281 to 430 mm depth) 19" L-rail set made of 1,5mm and 3mm thick cold rolled steel finished with a black structured powder coating. The in-depth adjustable L-rails provide extra support when mounting heavy equipment. Universally usable but especially suited to use in combination with OPR series.

## Product Features:

Dimensions

65 x 43 x 281 - 430 mm (W x H x D) (Adjustable depth)

0.96 kg