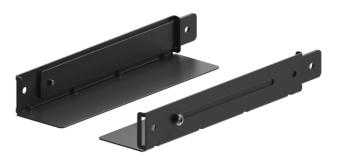

## Adjustable 19" I-rail set - 281 to 430 mm depth

An adjustable (281 to 430 mm depth) 19" L-rail set made of 1,5mm and 3mm thick cold rolled steel finished with a black structured powder coating. The in-depth adjustable L-rails provide extra support when mounting heavy equipment. Universally usable but especially suited to use in combination with OPR series.

## Product Features:

Dimensions

65 x 43 x 281 - 430 mm (W x H x D) (Adjustable depth)

0.96 kg