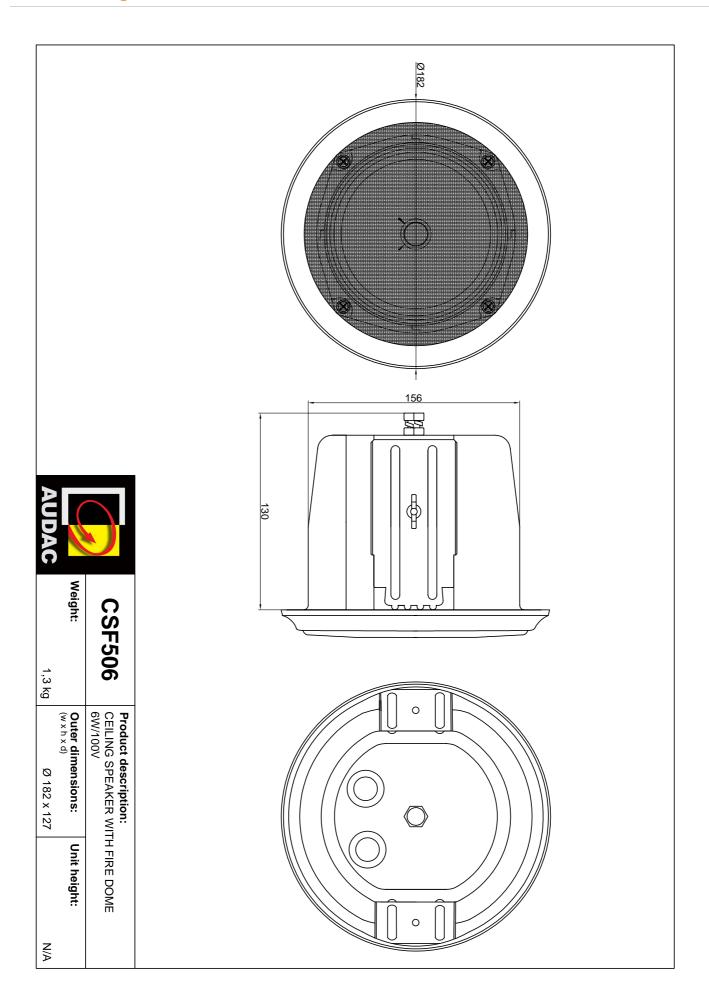

## **Product Features:**

| Dimensions          | 180 x 127 mm (Ø x D)                 |  |
|---------------------|--------------------------------------|--|
| Cut-out measurement | 160 mm (Ø)                           |  |
| Weight              | 1.300 kg                             |  |
| Construction        | Steel fire protection dome           |  |
| Front finish        | Steel with flame retardant materials |  |