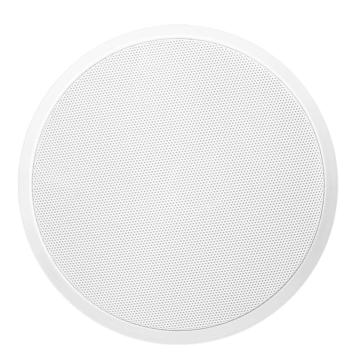

# CSF506 Ceiling speaker with fire dome 100V

## Highlights:

- Multi-tapping 100V line transformer
- 5" full range driver
- · Steel front grill with flame retardant materials
- · Steel fire protection dome

The CSF506/W is a fire-protected ceiling speaker with a 5" cone, capable of producing a power of 6 Watt. It ensures a good reproduction of speech and background music. It is fitted with a 100V line transformer with power taps for 6 Watt and 3 Watt to be used in large 100V PA systems. The speaker is equipped with a special steel fire protection dome fitted around the speaker and a steel front grill with flame-retardant materials. This provides fire protection according to the EN60849 standard. The MK2 version is painted in RAL9016, to harmonize the AUDAC ceiling speaker range we decided to bring out the CSF506/W variant in RAL9010.