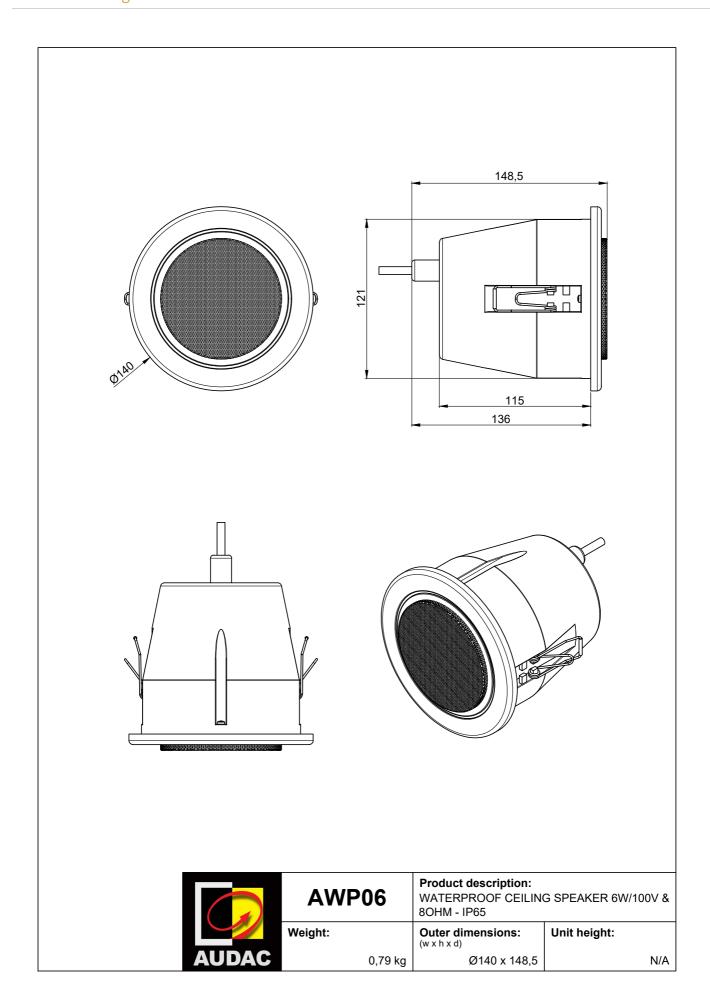

## **Product Features:**

| Dimensions            | 140 x 148.5 mm (Ø x H) |
|-----------------------|------------------------|
| Built-in depth        | 148.5 mm               |
| Cut-out measurement   | 125 mm (Ø)             |
| Weight                | 0.79 kg                |
| Operating temperature | -20 °C ~ 60 °C         |
| Construction          | ABS                    |
| Colours               | White (RAL9010)        |