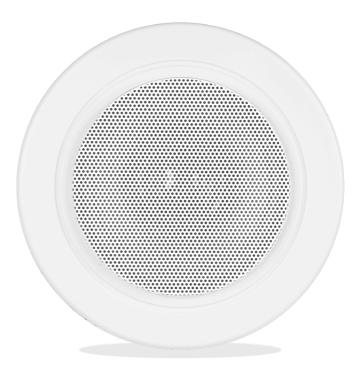

# AWP06 SpringFit™ waterproof ceiling speaker 8Ω and 100V

# Highlights:

- IP65 Ingress protection
- · Aluminum grill
- · Multi-tapping 100V line transformer
- · 4"dual cone driver
- Spring-clamp mounting mechanism
- · plastic enclosure

The AWP06 is a waterproof ceiling speaker with a power of 6 Watt which meets the IP65 standard. It is designed to be used in a wide variation of in- and outdoor applications and damp locations and features a 4" loudspeaker. Due to its wide smooth frequency response and high efficiency, it ensures high-fidelity music reproduction and intelligible speech at very low distortion. It can be used in 8 Ohm low impedance systems or in 100V PA systems with power taps for 6 Watt, 3 Watt and 1.5 Watt.